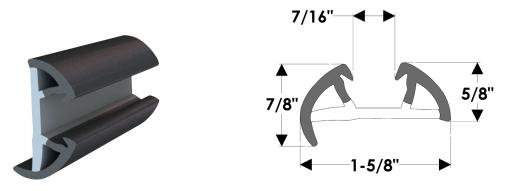

## 1.625" X .875" SMALL SUPROFLEX SEMI-RIGID RUB RAIL

Introducing SuproFlex Semi-Rigid Rub Rail – a profile with a semi-rigid back and a 95-durometer face. This co-extruded vinyl rub rail features shock-absorbing channels for higher impact resistance and requires less heat during installation when compared to other semi-rigid or rigid profiles. It's flexible, coil-able design pairs exclusively with the V12-9992 Overlay Vinyl Insert, sold separately, that provides enhanced protection from impact and a unique look that compliments a variety of boat types, including bass, freshwater and saltwater bay boats.

| PART #         | DESCRIPTION                                        | LENGTH | COLOR |
|----------------|----------------------------------------------------|--------|-------|
| V11-9991BKA50D | 1.625" X .875" Small SuproFlex Semi-Rigid Rub Rail | 50'    | Black |